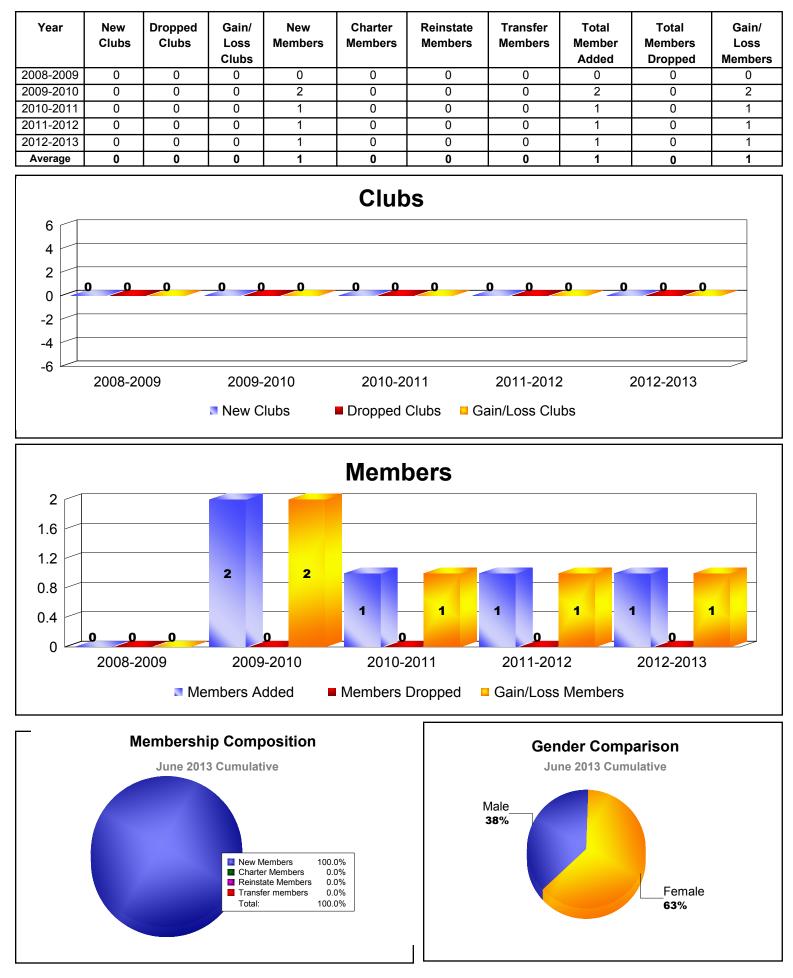

| 011                  | 0 0<br>2011-2012<br>ain/Loss Clu |                          | 2012-2013                   |                          |
| 200 Members                                      |              |                  |                        |                |                                |                      |                                  |                          |                             |                          |
| 150<br>100                                       | 57           |                  |                        |                | 190                            |                      | 136                              |                          |                             |                          |







## **District 51 E U S VIRGIN ISLANDS**