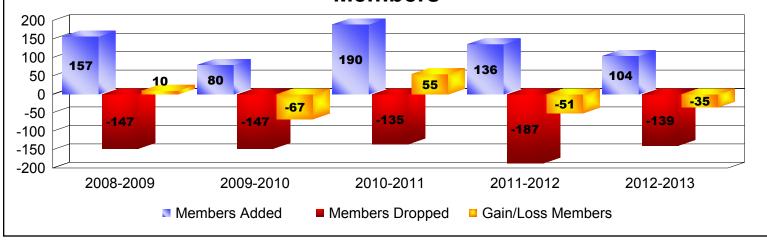

## **District 51 E PUERTO RICO**

| Year                                             | New<br>Clubs | Dropped<br>Clubs | Gain/<br>Loss<br>Clubs | New<br>Members | Charter<br>Members             | Reinstate<br>Members | Transfer<br>Members              | Total<br>Member<br>Added | Total<br>Members<br>Dropped | Gain/<br>Loss<br>Members |
|--------------------------------------------------|--------------|------------------|------------------------|----------------|--------------------------------|----------------------|----------------------------------|--------------------------|-----------------------------|--------------------------|
| 2008-2009                                        | 1            | 0                | 1                      | 118            | 28                             | 6                    | 5                                | 157                      | -147                        | 10                       |
| 2009-2010                                        | 0            | -1               | -1                     | 77             | 0                              | 2                    | 1                                | 80                       | -147                        | -67                      |
| 2010-2011                                        | 2            | -2               | 0                      | 95             | 68                             | 26                   | 1                                | 190                      | -135                        | 55                       |
| 2011-2012                                        | 0            | 0                | 0                      | 129            | 0                              | 3                    | 4                                | 136                      | -187                        | -51                      |
| 2012-2013                                        | 1            | -1               | 0                      | 65             | 27                             | 12                   | 0                                | 104                      | -139                        | -35                      |
| Average                                          | 1            | -1               | 0                      | 97             | 25                             | 10                   | 2                                | 133                      | -151                        | -18                      |
| 1.5<br>1<br>0.5<br>0<br>-0.5<br>-1<br>-1.5<br>-2 | 2008-20      |                  | _0<br>2009-<br>■ New C | 2010           | 2<br>-2<br>2010-2<br>• Dropped | 011                  | 0 0<br>2011-2012<br>ain/Loss Clu |                          | 2012-2013                   |                          |
| 200 Members                                      |              |                  |                        |                |                                |                      |                                  |                          |                             |                          |
| 150<br>100                                       | 57           |                  |                        |                | 190                            |                      | 136                              |                          |                             |                          |